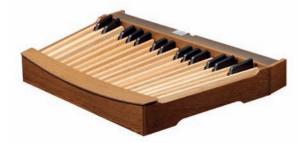

PEDALBOARDS / REMOTE CONTROL (OPTION)

VISCOUNT®

32 notes straight for CLV 8 / CLV 7 / CLV 6 models

30 notes straight for CLV 4 model

32 notes straight concave for CLV 8 / CLV 7 / CLV 6 models

30 notes straight concave for CLV 4 model

32 notes radiating concave for CLV 8 / CLV 7 / CLV 6 models

30 notes radiating concave for CLV 4 model

This user friendly wireless remote control (optional) can be used to control the sequencer functions of the organ. Use this remote to play a MIDI track, move through the playlists, adjust the active stops of a track and much more, even 50 metres (164 feet) away from the organ. Equipped with a 2x16 characters display, allows you to control the running track at any time.