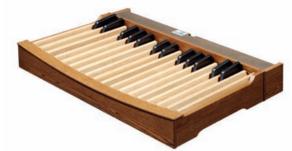

PEDALBOARDS / REMOTE CONTROL (OPTION)

VISCOUNT®

32 notes straight for CLV 8 / CLV 7 / CLV 6 models

30 notes straight for CLV 4 model

32 notes straight concave for CLV 8 / CLV 7 / CLV 6 models

30 notes straight concave for CLV 4 model

32 notes radiating concave for CLV 8 / CLV 7 / CLV 6 models

30 notes radiating concave for CLV 4 model

This user friendly wireless remote control (optional) can be used to control the sequencer functions of the organ. Use this remote to play a MIDI track, move through the playlists, adjust the active stops of a track and much more, even 50 metres (164 feet) away from the organ. Equipped with a 2x16 characters display, allows you to control the running track at any time.