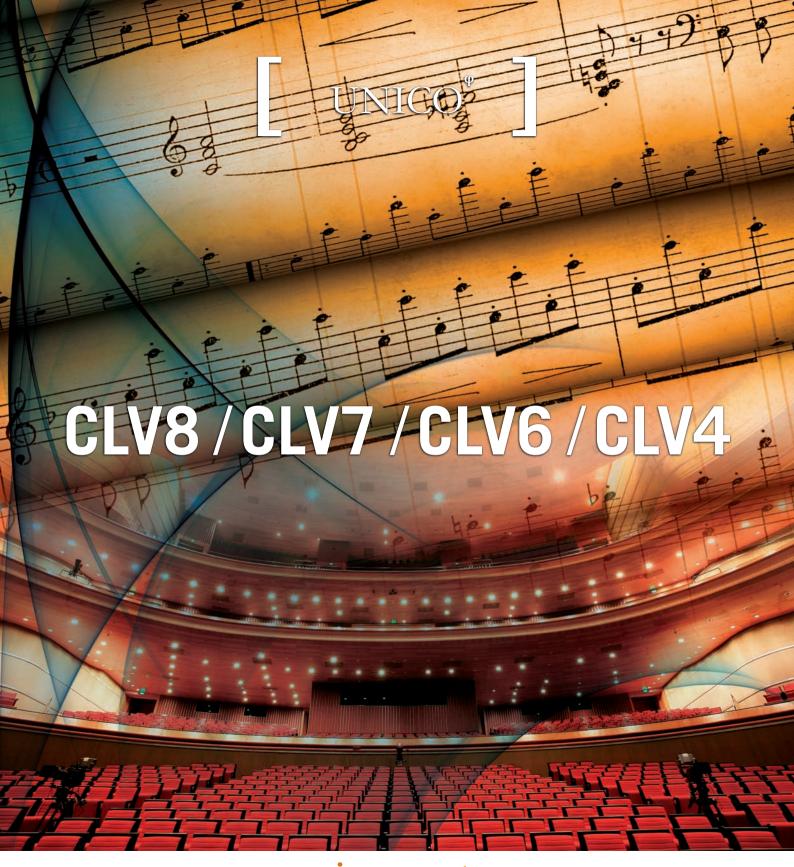

## Sound comes first

Each musical instrument has a soul of its own.

The soul of classical organs comes from far away, arising from distant times and ancient cultures. Nowadays it can be found in Viscount's passion and expertise, which is not just a business but a philosophy, a way to conceive, love and realize quality products with character. In other words, a soul. The CLV series, created with the exclusive **Physis®** technology, answers to the needs of the modern organist: to feel, play and live an intimacy with their own instrument. It's a matter of depth and poignancy.

Product of Viscount's experience, art and craftsmanship, the CLV series organs are intended for musicians, students and enthusiasts. Fit for the most common situations, such as home study, concert halls and great churches, these organs can be fine tuned and edited up to the smallest detail, according to needs, personal taste, situation and music style. Whatever the adjustments, they will always deliver the faithful, majestic and deep sound of a real pipe organ. Nevertheless, comfort and easiness have not been neglected. The organist can finally feel one with the instrument, become its kindred spirit and command it.

Reach the keyboard with your fingers and fall in love with the soul of a timeless sound.

Physis viscount<sup>®</sup>