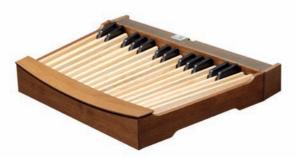

PEDALBOARDS / REMOTE CONTROL (OPTION)

VISCOUNT®

32 notes straight for CLV 8 / CLV 7 / CLV 6 models

30 notes straight for CLV 4 model

32 notes straight concave for CLV 8 / CLV 7 / CLV 6 models

30 notes straight concave for CLV 4 model

32 notes radiating concave for CLV 8 / CLV 7 / CLV 6 models

30 notes radiating concave for CLV 4 model

This user friendly wireless remote control (optional) can be used to control the sequencer functions of the organ. Use this remote to play a MIDI track, move through the playlists, adjust the active stops of a track and much more, even 50 metres (164 feet) away from the organ. Equipped with a 2x16 characters display, allows you to control the running track at any time.