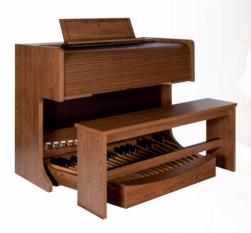

UNICO CLV6

VISCOUNT®

A complete console, with 35 stops and a 32-note pedalboard. Available in dark or light oak colour.

UNICO CLV6 TECHNICAL SPECIFICATIONS

| SPECIFICATIONS                 |                                                                                                            |
|--------------------------------|------------------------------------------------------------------------------------------------------------|
| Keyboards                      | 2 x 61 notes "tracker touch" keyboards, with velocity control for MIDI and Orchestra sections.             |
| Pedalboard                     | 32 notes straight, straight concave, radiating concave                                                     |
| Stop Type                      | Tilt tab                                                                                                   |
| Audio Amplifiers               | 2 x 60 Watt + 1 x 100 Watt                                                                                 |
| Speakers                       | 5                                                                                                          |
| Expression Pedals              | 1, Man II                                                                                                  |
| Crescendo Pedal                | Yes, 16 steps programmable                                                                                 |
| STOPS and VOICES               |                                                                                                            |
| Pedal                          | 10                                                                                                         |
| Manual I                       | 12                                                                                                         |
| Manual II                      | 13                                                                                                         |
| Total Speaking Stops           | 35. Hundreds voices in the internal sound bank                                                             |
| Sound Styles                   | 4 Preset + 4 User. Hundreds sound styles can be loaded and/or stored from/to internal memory and pen drive |
| Alternative Voices             | Selectable additional sound for each stop                                                                  |
| Orchestra Voices               | Selectable additional sound for dedicated stop                                                             |
| ACCESSORIES                    |                                                                                                            |
| General Pistons                | 8                                                                                                          |
| Memory Banks                   | 16                                                                                                         |
| Total Memories                 | 128 general, tens of thousands with pen drive                                                              |
| Piston Sequencer               | Prev - Next pistons                                                                                        |
| Toe Studs                      | 4                                                                                                          |
| Automatic Pedal                | Yes                                                                                                        |
| Enclosed piston                | Yes                                                                                                        |
| Couplers                       | 3, with Stops and Toe Studs                                                                                |
| Transposer                     | -6/+5                                                                                                      |
| General Volume - Reverb Volume | With rotary potentiometers                                                                                 |
| Divisional Midi Enable         | Yes                                                                                                        |
| Orchestra and Midi Sustain     | Kick switch located on the side of the expression pedal                                                    |
| Pen Drive Mass Storage         | Usual Usb pen drive can be used as mass storage                                                            |
| Sequencer Remote Control       | Optional radio no directive 50 mt distance remote control with built in 2x16 display                       |