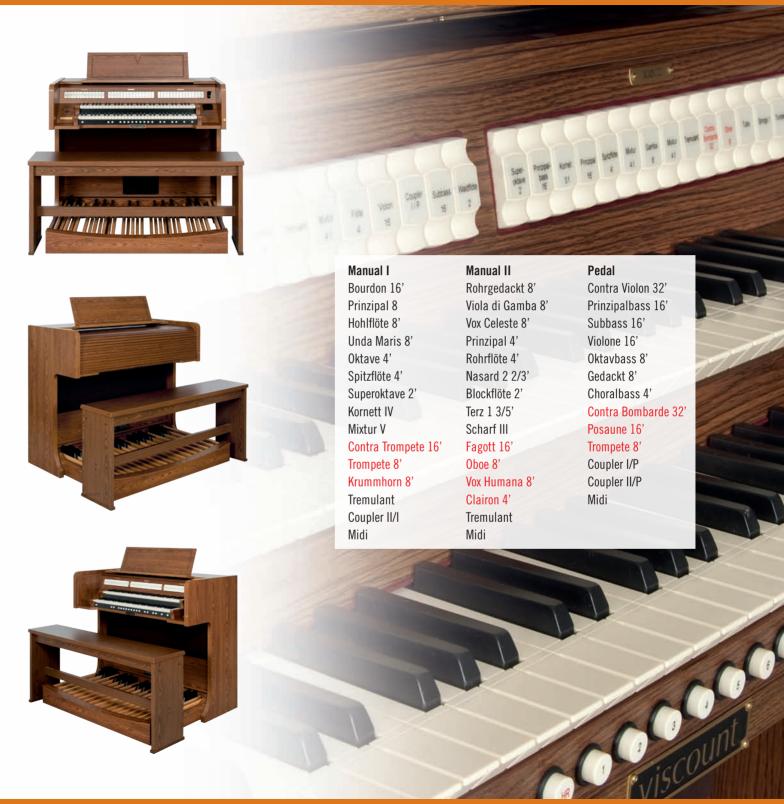

Prinzipal 8'
Flöte 8'
Prestant 4'
Offenflöte 4'
Doublette 2'
Larigot 1 1/3'
Sifflöte 1'
Sesquialtera II
Mixtur IV
Regal 16'
Krummhorn 8'
Tremulant
Coupler III/I
Midi

Prinzipal 16' Prinzipal 8' Hohlflöte 8' Gamba 8' Unda Maris 8' Oktave 4' Spitzflöte 4' Quinte 2 2/3' Superoktave 2' Kornett IV Mixtur V Contra Trompete 16' Trompete 8' Tremulant Coupler III/II Coupler I/II

Bourdon 16' Geigen Prinzipal 8' Rohrgedackt 8' Viola di Gamba 8' Vox Celeste 8' Oktave 4' Rohrflöte 4' Nasard 2 2/3' Blockflöte 2' Terz 1 3/5' Scharf III Fagott 16' Oboe 8' Vox Humana 8' Clairon 4' Tremulant Midi

Pedal
Untersatz 32'
Prinzipalbass 16'
Subbass 16'
Gedackt 16'
Oktavbass 8'
Gedackt 8'
Choralbass 4'
Mixtur IV
Contra Bombarde 32'
Posaune 16'
Trompete 8'
Coupler II/P
Coupler II/P
Coupler I/P
Midi

UNICO CLV8 TECHNICAL SPECIFICATIONS