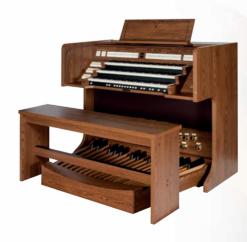

UNICO CLV7

Viscount®

Ideal for those who need a two-manual organ with draw stops. Featuring an elegant dark oak cabinet, great sound performance and peerless quality.

UNICO CLV7 TECHNICAL SPECIFICATIONS

| SPECIFICATIONS                 |                                                                                                            |
|--------------------------------|------------------------------------------------------------------------------------------------------------|
| Keyboards                      | 2 x 61 notes "tracker touch" keyboards, with velocity control for MIDI and Orchestra sections.             |
| Pedalboard                     | 32 notes straight, straight concave, radiating concave                                                     |
| Stop Type                      | DrawKnob                                                                                                   |
| Audio Amplifiers               | 2 x 60 Watt + 1 x 100 Watt                                                                                 |
| Speakers                       | 5                                                                                                          |
| Expression Pedals              | 1, Man II                                                                                                  |
| Crescendo Pedal                | Yes, 16 steps programmable                                                                                 |
| STOPS and VOICES               |                                                                                                            |
| Pedal                          | 9                                                                                                          |
| Manual I                       | 12                                                                                                         |
| Manual II                      | 12                                                                                                         |
| Total Speaking Stops           | 33 + 5 orch. Hundreds voices in the internal sound bank                                                    |
| Sound Styles                   | 4 Preset + 4 User. Hundreds sound styles can be loaded and/or stored from/to internal memory and pen drive |
| Alternative Voices             | Selectable additional sound for each stop                                                                  |
| Orchestra Voices               | Selectable additional sound for dedicated stop                                                             |
| ACCESSORIES                    |                                                                                                            |
| General Pistons                | 8                                                                                                          |
| Memory Banks                   | 16                                                                                                         |
| Total Memories                 | 128 general, tens of thousands with pen drive                                                              |
| Piston Sequencer               | Prev - Next pistons                                                                                        |
| Toe Studs                      | 6                                                                                                          |
| Automatic Pedal                | Yes                                                                                                        |
| Enclosed piston                | Yes                                                                                                        |
| Couplers                       | 3, with Stops and Toe Studs                                                                                |
| Transposer                     | -6/+5                                                                                                      |
| General Volume - Reverb Volume | With rotary potentiometers                                                                                 |
| Divisional Midi Enable         | Yes                                                                                                        |
| Orchestra and Midi Sustain     | Kick switch located on the side of the expression pedal                                                    |
| Pen Drive Mass Storage         | Usual Usb pen drive can be used as mass storage                                                            |
| Sequencer Remote Control       | Optional radio no directive 50 mt distance remote control with built in 2x16 display                       |