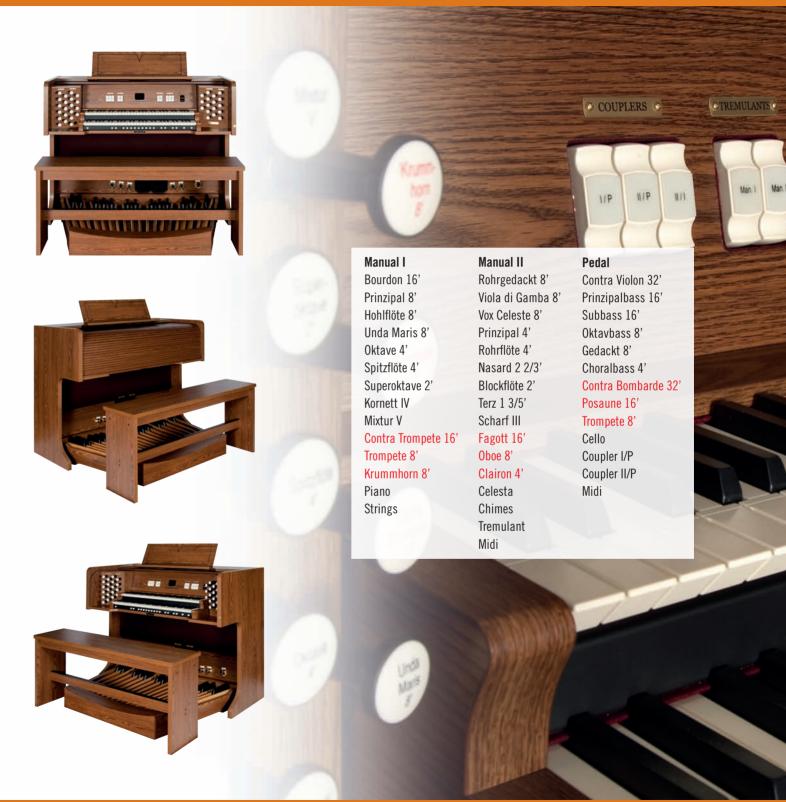

Bourdon 16' Geigen Prinzipal 8' Rohrgedackt 8' Viola di Gamba 8' Vox Celeste 8' Oktave 4' Rohrflöte 4' Nasard 2 2/3' Blockflöte 2' Terz 1 3/5' Scharf III Fagott 16' Oboe 8' Vox Humana 8' Clairon 4' Tremulant Midi

Pedal
Untersatz 32'
Prinzipalbass 16'
Subbass 16'
Gedackt 16'
Oktavbass 8'
Gedackt 8'
Choralbass 4'
Mixtur IV
Contra Bombarde 32'
Posaune 16'
Trompete 8'
Coupler II/P
Coupler II/P
Coupler I/P
Midi

UNICO CLV8 TECHNICAL SPECIFICATIONS