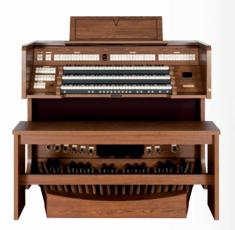

The great quality of the **Physis®** technology is present in each model of the UNICO CLV series.

Unique sensations, anywhere.

UNICO CLV8

VISCOUNT®

Available in dark or light oak colour, this model is the flagship of the CLV series. A majestic three manual console that will amaze you immediately with the sound that only great pipe organs have.