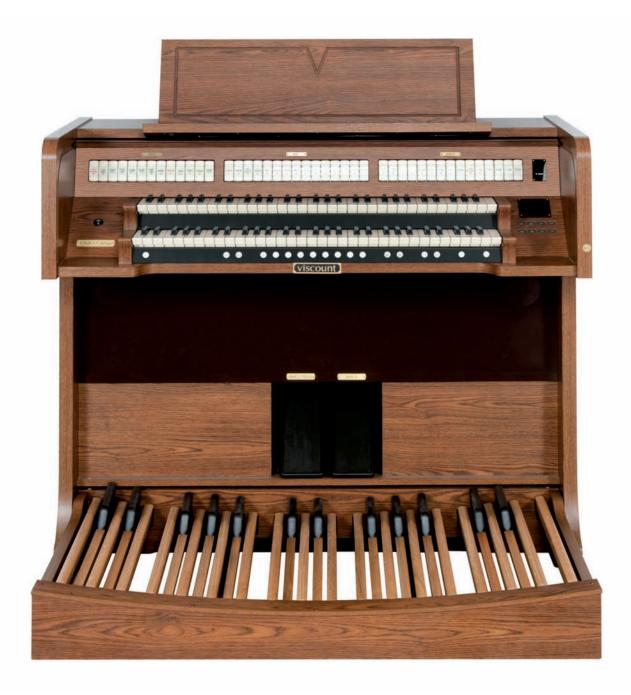

UNICO CLV6

VISCOUNT®

A complete console, with 35 stops and a 32-note pedalboard. Available in dark or light oak colour.

UNICO CLV6 TECHNICAL SPECIFICATIONS

| SPECIFICATIONS                 |                                                                                                            |
|--------------------------------|------------------------------------------------------------------------------------------------------------|
| Keyboards                      | 2 x 61 notes "tracker touch" keyboards, with velocity control for MIDI and Orchestra sections.             |
| Pedalboard                     | 32 notes straight, straight concave, radiating concave                                                     |
| Stop Type                      | Tilt tab                                                                                                   |
| Audio Amplifiers               | 2 x 60 Watt + 1 x 100 Watt                                                                                 |
| Speakers                       | 5                                                                                                          |
| Expression Pedals              | 1, Man II                                                                                                  |
| Crescendo Pedal                | Yes, 16 steps programmable                                                                                 |
| STOPS and VOICES               |                                                                                                            |
| Pedal                          | 10                                                                                                         |
| Manual I                       | 12                                                                                                         |
| Manual II                      | 13                                                                                                         |
| Total Speaking Stops           | 35. Hundreds voices in the internal sound bank                                                             |
| Sound Styles                   | 4 Preset + 4 User. Hundreds sound styles can be loaded and/or stored from/to internal memory and pen drive |
| Alternative Voices             | Selectable additional sound for each stop                                                                  |
| Orchestra Voices               | Selectable additional sound for dedicated stop                                                             |
| ACCESSORIES                    |                                                                                                            |
| General Pistons                | 8                                                                                                          |
| Memory Banks                   | 16                                                                                                         |
| Total Memories                 | 128 general, tens of thousands with pen drive                                                              |
| Piston Sequencer               | Prev - Next pistons                                                                                        |
| Toe Studs                      | 4                                                                                                          |
| Automatic Pedal                | Yes                                                                                                        |
| Enclosed piston                | Yes                                                                                                        |
| Couplers                       | 3, with Stops and Toe Studs                                                                                |
| Transposer                     | -6/+5                                                                                                      |
| General Volume - Reverb Volume | With rotary potentiometers                                                                                 |
| Divisional Midi Enable         | Yes                                                                                                        |
| Orchestra and Midi Sustain     | Kick switch located on the side of the expression pedal                                                    |
| Pen Drive Mass Storage         | Usual Usb pen drive can be used as mass storage                                                            |
| Sequencer Remote Control       | Optional radio no directive 50 mt distance remote control with built in 2x16 display                       |