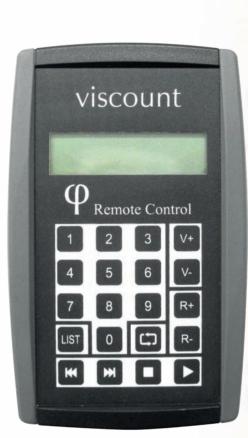

PEDALBOARDS / REMOTE CONTROL (OPTION)

VISCOUNT®

32 notes straight for CLV 8 / CLV 7 / CLV 6 models

30 notes straight for CLV 4 model

32 notes straight concave for CLV 8 / CLV 7 / CLV 6 models

30 notes straight concave for CLV 4 model

32 notes radiating concave for CLV 8 / CLV 7 / CLV 6 models

30 notes radiating concave for CLV 4 model

This user friendly wireless remote control (optional) can be used to control the sequencer functions of the organ. Use this remote to play a MIDI track, move through the playlists, adjust the active stops of a track and much more, even 50 metres (164 feet) away from the organ. Equipped with a 2x16 characters display, allows you to control the running track at any time.