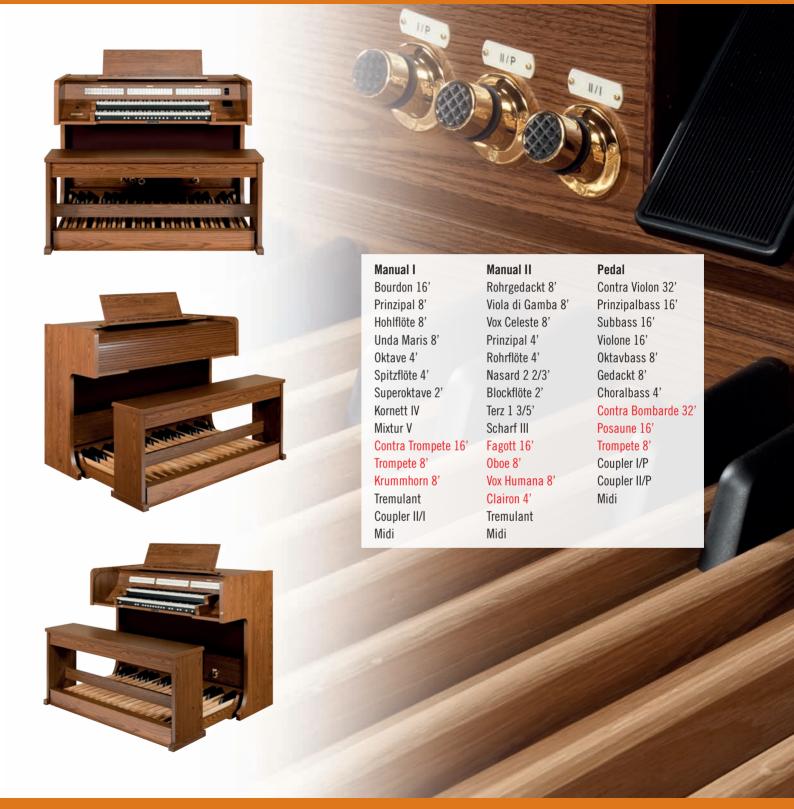

Prinzipal 8'
Flöte 8'
Prestant 4'
Offenflöte 4'
Doublette 2'
Larigot 1 1/3'
Sifflöte 1'
Sesquialtera II
Mixtur IV
Regal 16'
Krummhorn 8'
Tremulant
Coupler III/I
Midi

Prinzipal 16' Prinzipal 8' Hohlflöte 8' Gamba 8' Unda Maris 8' Oktave 4' Spitzflöte 4' Quinte 2 2/3' Superoktave 2' Kornett IV Mixtur V Contra Trompete 16' Trompete 8' Tremulant Coupler III/II Coupler I/II

Bourdon 16' Geigen Prinzipal 8' Rohrgedackt 8' Viola di Gamba 8' Vox Celeste 8' Oktave 4' Rohrflöte 4' Nasard 2 2/3' Blockflöte 2' Terz 1 3/5' Scharf III Fagott 16' Oboe 8' Vox Humana 8' Clairon 4' Tremulant Midi

Pedal
Untersatz 32'
Prinzipalbass 16'
Subbass 16'
Gedackt 16'
Oktavbass 8'
Gedackt 8'
Choralbass 4'
Mixtur IV
Contra Bombarde 32'
Posaune 16'
Trompete 8'
Coupler II/P
Coupler II/P
Coupler I/P
Midi

UNICO CLV8 TECHNICAL SPECIFICATIONS