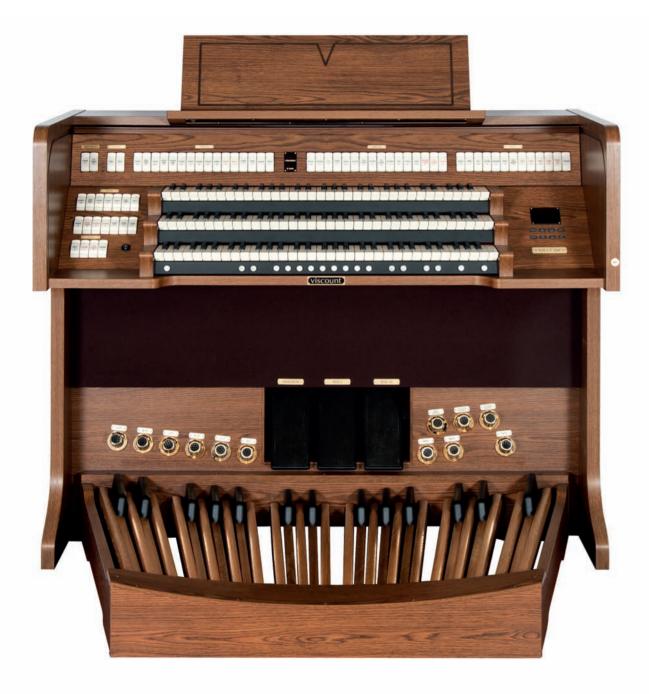

UNICO CLV7

Viscount®

Ideal for those who need a two-manual organ with draw stops. Featuring an elegant dark oak cabinet, great sound performance and peerless quality.

UNICO CLV7 TECHNICAL SPECIFICATIONS

| SPECIFICATIONS                 |                                                                                                            |
|--------------------------------|------------------------------------------------------------------------------------------------------------|
| Keyboards                      | 2 x 61 notes "tracker touch" keyboards, with velocity control for MIDI and Orchestra sections.             |
| Pedalboard                     | 32 notes straight, straight concave, radiating concave                                                     |
| Stop Type                      | DrawKnob                                                                                                   |
| Audio Amplifiers               | 2 x 60 Watt + 1 x 100 Watt                                                                                 |
| Speakers                       | 5                                                                                                          |
| Expression Pedals              | 1, Man II                                                                                                  |
| Crescendo Pedal                | Yes, 16 steps programmable                                                                                 |
| STOPS and VOICES               |                                                                                                            |
| Pedal                          | 9                                                                                                          |
| Manual I                       | 12                                                                                                         |
| Manual II                      | 12                                                                                                         |
| Total Speaking Stops           | 33 + 5 orch. Hundreds voices in the internal sound bank                                                    |
| Sound Styles                   | 4 Preset + 4 User. Hundreds sound styles can be loaded and/or stored from/to internal memory and pen drive |
| Alternative Voices             | Selectable additional sound for each stop                                                                  |
| Orchestra Voices               | Selectable additional sound for dedicated stop                                                             |
| ACCESSORIES                    |                                                                                                            |
| General Pistons                | 8                                                                                                          |
| Memory Banks                   | 16                                                                                                         |
| Total Memories                 | 128 general, tens of thousands with pen drive                                                              |
| Piston Sequencer               | Prev - Next pistons                                                                                        |
| Toe Studs                      | 6                                                                                                          |
| Automatic Pedal                | Yes                                                                                                        |
| Enclosed piston                | Yes                                                                                                        |
| Couplers                       | 3, with Stops and Toe Studs                                                                                |
| Transposer                     | -6/+5                                                                                                      |
| General Volume - Reverb Volume | With rotary potentiometers                                                                                 |
| Divisional Midi Enable         | Yes                                                                                                        |
| Orchestra and Midi Sustain     | Kick switch located on the side of the expression pedal                                                    |
| Pen Drive Mass Storage         | Usual Usb pen drive can be used as mass storage                                                            |
| Sequencer Remote Control       | Optional radio no directive 50 mt distance remote control with built in 2x16 display                       |