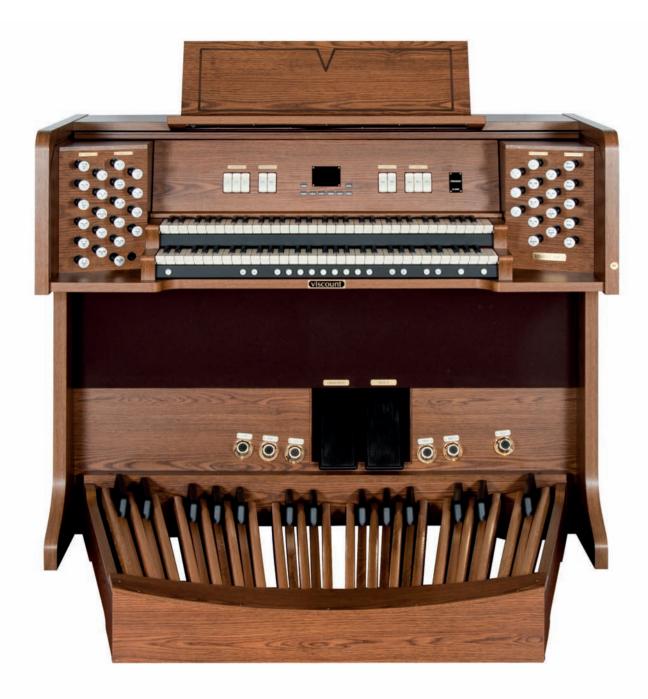

UNICO CLV6

VISCOUNT®

A complete console, with 35 stops and a 32-note pedalboard. Available in dark or light oak colour.

UNICO CLV6 TECHNICAL SPECIFICATIONS

| SPECIFICATIONS                 |                                                                                                            |
|--------------------------------|------------------------------------------------------------------------------------------------------------|
| Keyboards                      | 2 x 61 notes "tracker touch" keyboards, with velocity control for MIDI and Orchestra sections.             |
| Pedalboard                     | 32 notes straight, straight concave, radiating concave                                                     |
| Stop Type                      | Tilt tab                                                                                                   |
| Audio Amplifiers               | 2 x 60 Watt + 1 x 100 Watt                                                                                 |
| Speakers                       | 5                                                                                                          |
| Expression Pedals              | 1, Man II                                                                                                  |
| Crescendo Pedal                | Yes, 16 steps programmable                                                                                 |
| STOPS and VOICES               |                                                                                                            |
| Pedal                          | 10                                                                                                         |
| Manual I                       | 12                                                                                                         |
| Manual II                      | 13                                                                                                         |
| Total Speaking Stops           | 35. Hundreds voices in the internal sound bank                                                             |
| Sound Styles                   | 4 Preset + 4 User. Hundreds sound styles can be loaded and/or stored from/to internal memory and pen drive |
| Alternative Voices             | Selectable additional sound for each stop                                                                  |
| Orchestra Voices               | Selectable additional sound for dedicated stop                                                             |
| ACCESSORIES                    |                                                                                                            |
| General Pistons                | 8                                                                                                          |
| Memory Banks                   | 16                                                                                                         |
| Total Memories                 | 128 general, tens of thousands with pen drive                                                              |
| Piston Sequencer               | Prev - Next pistons                                                                                        |
| Toe Studs                      | 4                                                                                                          |
| Automatic Pedal                | Yes                                                                                                        |
| Enclosed piston                | Yes                                                                                                        |
| Couplers                       | 3, with Stops and Toe Studs                                                                                |
| Transposer                     | -6/+5                                                                                                      |
| General Volume - Reverb Volume | With rotary potentiometers                                                                                 |
| Divisional Midi Enable         | Yes                                                                                                        |
| Orchestra and Midi Sustain     | Kick switch located on the side of the expression pedal                                                    |
| Pen Drive Mass Storage         | Usual Usb pen drive can be used as mass storage                                                            |
| Sequencer Remote Control       | Optional radio no directive 50 mt distance remote control with built in 2x16 display                       |