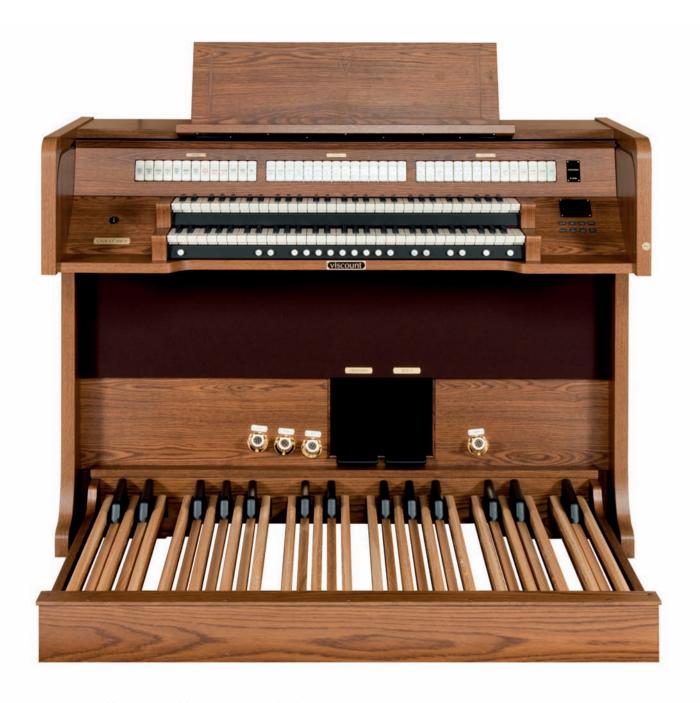

UNICO CLV4 viscount®

Ideal instrument for practicing and teaching, both at home or in music schools. Light and easy, it charms with its high flexibility, and the sound elegance of the Physis® technology.