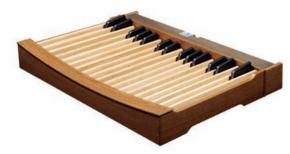

PEDALBOARDS / REMOTE CONTROL (OPTION)

VISCOUNT®

32 notes straight for CLV 8 / CLV 7 / CLV 6 models

30 notes straight for CLV 4 model

32 notes straight concave for CLV 8 / CLV 7 / CLV 6 models

30 notes straight concave for CLV 4 model

32 notes radiating concave for CLV 8 / CLV 7 / CLV 6 models

30 notes radiating concave for CLV 4 model

This user friendly wireless remote control (optional) can be used to control the sequencer functions of the organ. Use this remote to play a MIDI track, move through the playlists, adjust the active stops of a track and much more, even 50 metres (164 feet) away from the organ. Equipped with a 2x16 characters display, allows you to control the running track at any time.